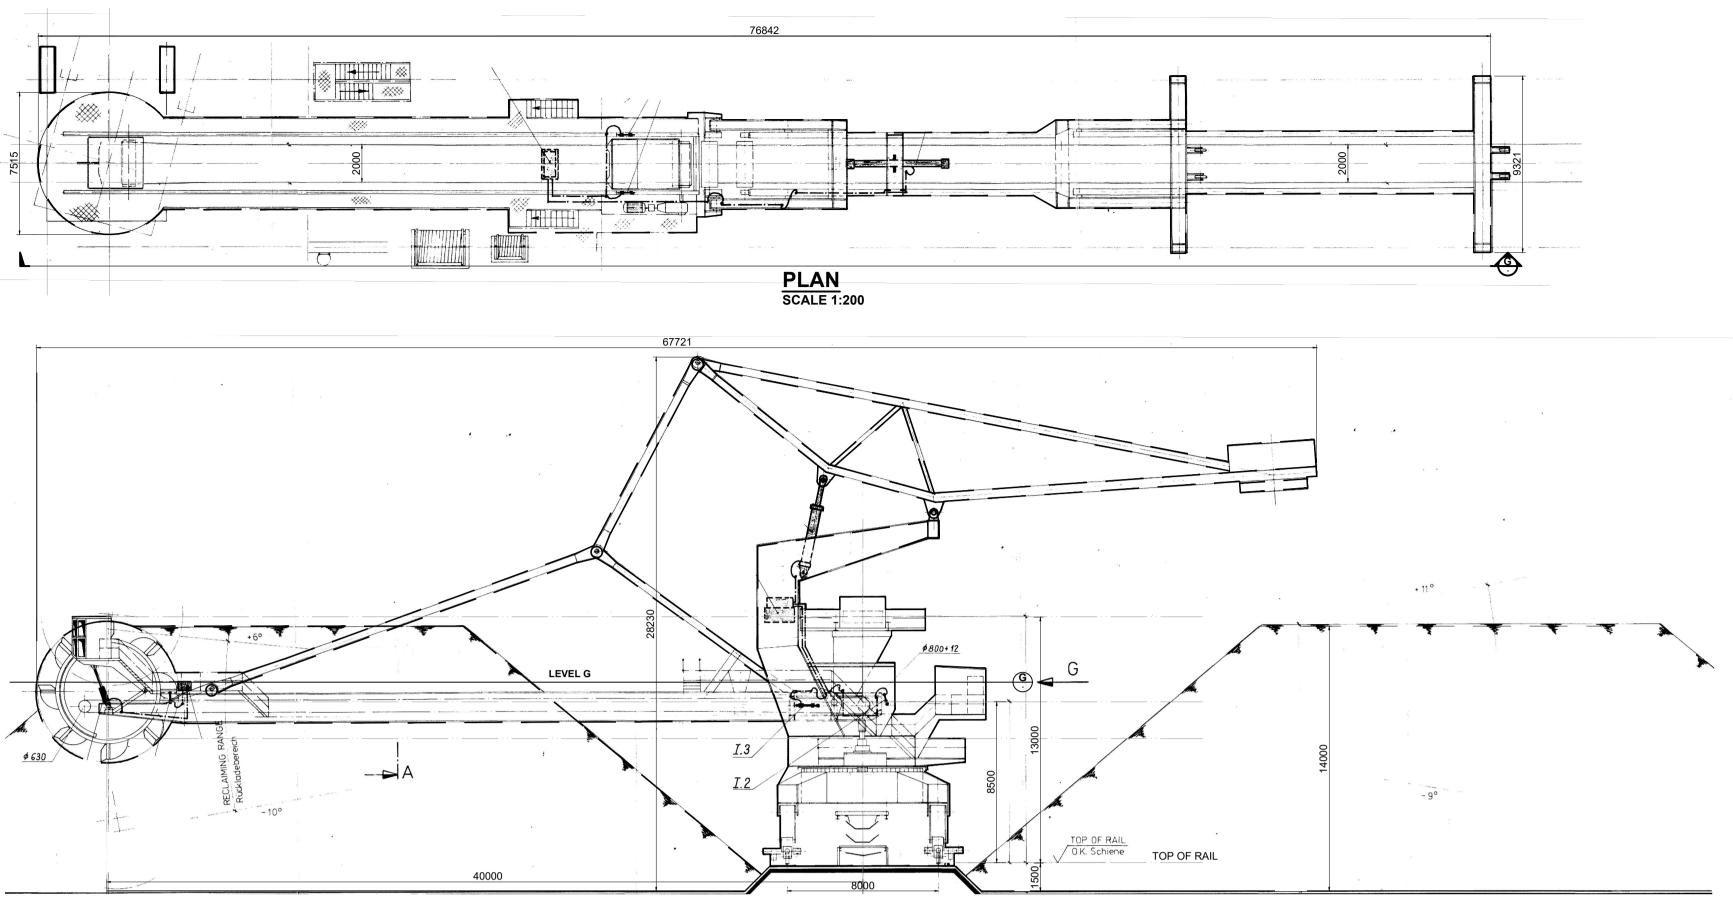

ELEVATION SCALE 1:100

PLAN @ LEVEL G SCALE 1:100

## NOTES:

- 1. DRAWING NOT TO BE SCALED. FIGURED DIMENSIONS ONLY TO BE USED.
- 2. ALL DIMENSIONS IN mm UNLESS NOTED OTHERWISE
- 3. ALL LEVELS TO ORDNANCE DATUM MALIN UNLESS NOTED OTHERWISE



<u> PHOTO 1</u>



<u> PHOTO 2</u>

| SC                                                                                                                                                                                                                                                                                                                       | CALE 1:20 | 0                         |    |                          |              |          |           |               |        |
|-------------------------------------------------------------